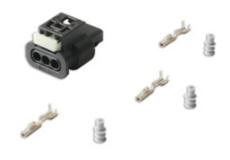

## 3-Pin Crankshaft Sensor Connector Kit - for Ford

A set of 3-pin female connectors complete with non-insulated terminals and weather proof seals to fit the crankshaft position sensor as fitted to the 2.0L Ford EcoBlue diesel engine. Suitable for use on Ford Focus, Galaxy, Mondeo, Ranger, S Max, Touneo, Transit and Transit Custom models.

## **Additional Information**

- Applications include: Ford Focus (from 2018), Galaxy (from 2018), Mondeo (from 2019), Ranger (from 2019), S MAX (from 2018), Tourneo Custom (from 2016), Transit (from 2016) and Transit Custom (from 2016).
- Engines: All 2.0L EcoBlue diesel engines.
- Equivalent to OEM 805-121-521, 030/413190520 and BMW 7-615-490-24.
- Kit includes: 2x 3-pin female connectors, 6x non-insulated terminals (Part No. 37487) and 6x weatherproof seals (Part No. 37376).