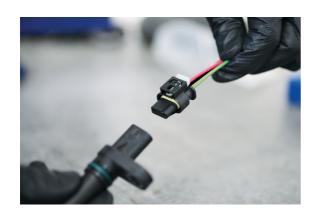

## 3-Pin Crankshaft Sensor Connector Kit - for Ford

A set of 3-pin female connectors complete with non-insulated terminals and weather proof seals to fit the crankshaft position sensor as fitted to the 2.0L Ford EcoBlue diesel engine. Suitable for use on Ford Focus, Galaxy, Mondeo, Ranger, S Max, Touneo, Transit and Transit Custom models.