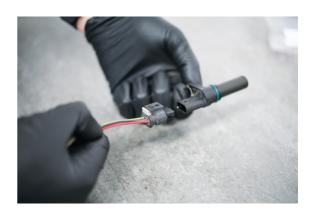

## 3-Pin Crankshaft Sensor Connector Kit - for Ford

A set of 3-pin female connectors complete with non-insulated terminals and weather proof seals to fit the crankshaft position sensor as fitted to the 2.0L Ford EcoBlue diesel engine. Suitable for use on Ford Focus, Galaxy, Mondeo, Ranger, S Max, Touneo, Transit and Transit Custom models.